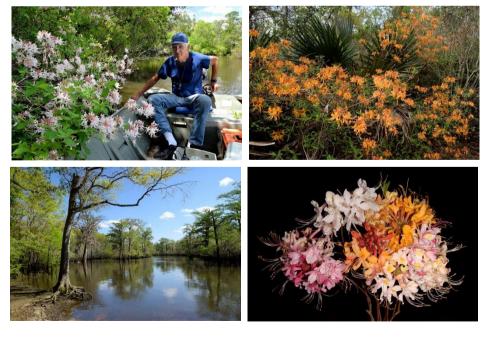

## Rhododendron austrinum in the Wild - 2 pm 30 January Dr. Ralf Bauer

Several ARS and ASA Chapters will be hosting a Zoom Lecture by **Dr. Ralf Bauer** on Sunday, January 30, 2022 at 2:00 PM. **Ralf** (pictured above) lives in Germany but is becoming a noted authority on the native azaleas and rhododendrons of the Eastern U.S. He will discuss his trips along scenic rivers in the Panhandle of Florida with native azalea expert **Ron Miller** (below) to study the native azalea, *R. austrinum*. Few people are aware of the diversity of this species since much of its habitat is only accessible by boat. **Ralf** is an excellent photographer as evidenced by these photos taken from his PowerPoint presentation. Expect to see more gorgeous flowers and stunning scenery, but also companion plants and wildlife, too.