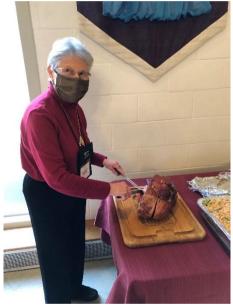

Delicious collection of desserts – photo J. Neckel

Judy Shapleigh visits the salad table

Paul Beck gives the treasurer's report

Attendees enjoy a delicious meal with other chapter members

Carolyn Beck carves the ham photo J. Neckel