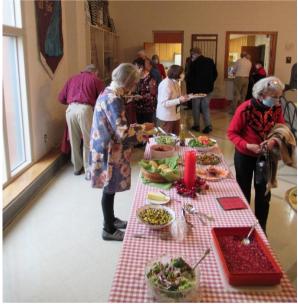

Delicious collection of desserts – photo J. Neckel

Judy Shapleigh visits the salad table

Paul Beck gives the treasurer's report

Attendees enjoy a delicious meal with other chapter members

Carolyn Beck carves the ham photo J. Neckel