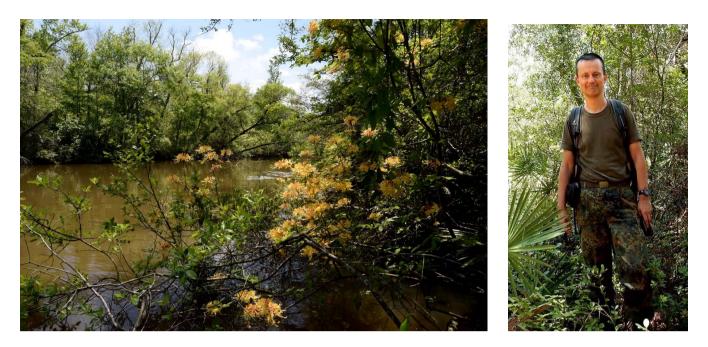

## Rhododendron austrinum in the Wild - 2 pm 30 January Dr. Ralf Bauer

Several ARS and ASA Chapters will be hosting a Zoom Lecture by **Dr. Ralf Bauer** on Sunday, January 30, 2022 at 2:00 PM. **Ralf** (pictured above) lives in Germany but is becoming a noted authority on the native azaleas and rhododendrons of the Eastern U.S. He will discuss his trips along scenic rivers in the Panhandle of Florida with native azalea expert **Ron Miller** (below) to study the native azalea, *R. austrinum*. Few people are aware of the diversity of this species since much of its habitat is only accessible by boat. **Ralf** is an excellent photographer as evidenced by these photos taken from his PowerPoint presentation. Expect to see more gorgeous flowers and stunning scenery, but also companion plants and wildlife, too.