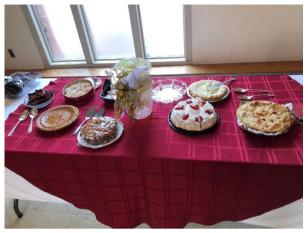

\$300 to Kirkwood Presbyterian in appreciation for the use of their hall and grounds for chapter activities. (This is in addition to \$200 which was previously approved by the Executive Committee).

Below are some photos from the Holiday Social.

Delicious collection of desserts – photo J. Neckel

Judy Shapleigh visits the salad table

Paul Beck gives the treasurer's report

Attendees enjoy a delicious meal with other chapter members

Carolyn Beck carves the ham photo J. Neckel