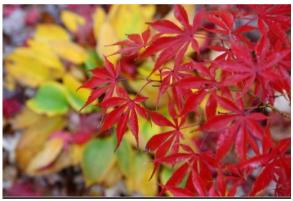

# **Garden Photos**

We welcome the submission of photos of our member's gardens. While most photos are taken when gardens are in bloom in the spring and summer, garden foliage can also be beautiful, especially in the fall.

Thanks to **Barry Sperling** for sharing the photos below. All members are encouraged to submit photos of their gardens to **Rick Bauer** at rickfbauer@gmail.com.

Shade Bed

Japanese Maple

Japanese Maple

Panorama