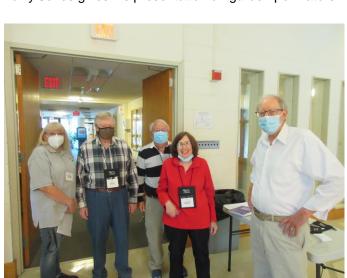

Members were also able to obtain some beautiful azalea varieties and other plants through our plant exchange.

Larry Jones gives his presentation on garden pollinators

Sue Hedrick, Paul Beck, Jim Hedrick, Diane Marcus and Barry Sperling take a break for the camera – photo S. Bauer