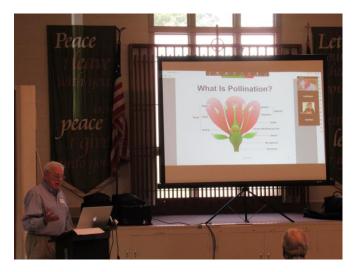

#### **Chapter Meeting 24 October**

The chapter held our fall meeting on 24 October at Kirkwood Presbyterian Church. We were treated to an interesting talk by Larry Jones of the Virginia Master Gardeners on the topic of "Attracting Pollinators to the Garden." This was the first meeting which we held in hybrid mode, both with attendees at Kirkwood, and also with members attending remotely via Zoom. We had a few "lessons learned" in executing this hybrid meeting, but plan to continue this mode, where appropriate, in the future.

Members were also able to obtain some beautiful azalea varieties and other plants through our plant exchange.

Larry Jones gives his presentation on garden pollinators

Sue Hedrick, Paul Beck, Jim Hedrick, Diane Marcus and Barry Sperling take a break for the camera – photo S. Bauer