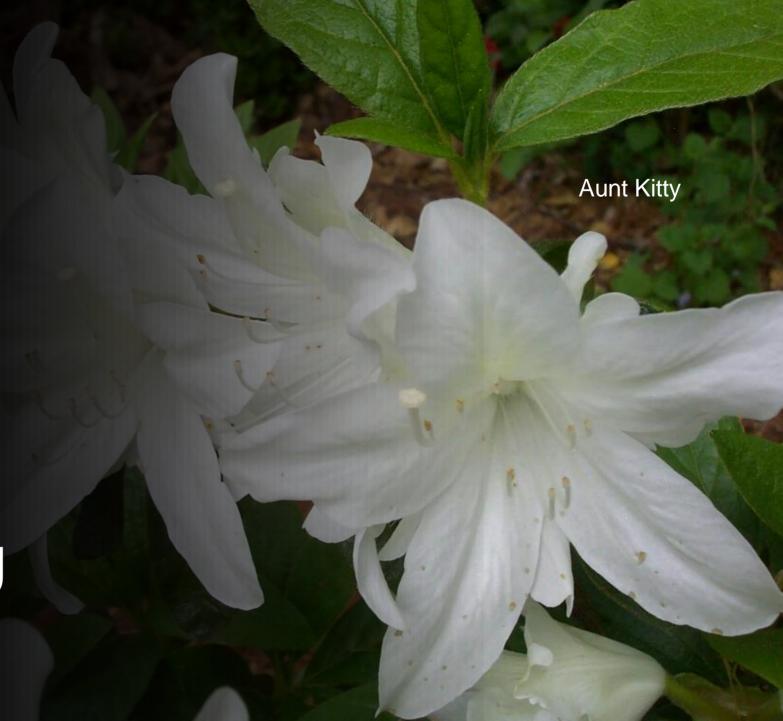

### Bowie Mill Azaleas Buck Clagett - hybridizer

- Buck Clagett lives in Derwood, MD (zone 7a/6b) and is the hybridizer of the Bowie Mill azaleas.
- Both sides of his family had an interest in horticulture.
- His Aunt Dorothy knew Dr. Wilson from the USDA, a friend of Ben Morrison from whom she received a number of original Glenn Dales.
- Buck started a collection with Hahn's Red (Kurume), Kiesha Ambrosia (Glenn Dale) and Martha Hitchcock (Glenn Dale) from Lyon's nursery.
- He later obtained some Gables from a Hyattsville nursery and Gold Cups from Nuccio's in California.

All photos by Buck Clagett unless otherwise noted.

Buck Clagett – photo from March 2015 *Azalea Clipper* 