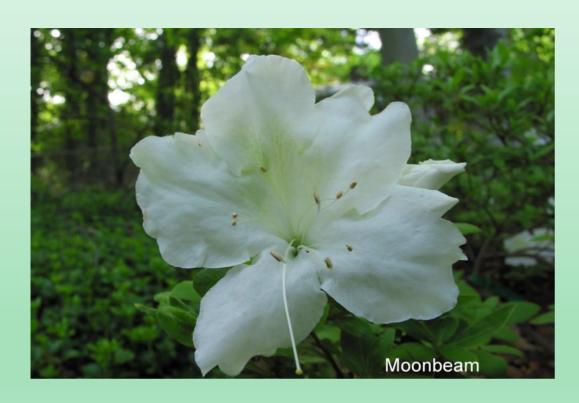

### Bowie Mill Azaleas Buck Clagett - hybridizer

- Buck Clagett lives in Derwood, MD (zone 7a/6b) and is the hybridizer of the Bowie Mill azaleas.
- Both sides of his family had an interest in horticulture.
- His Aunt Dorothy knew Dr. Wilson from the USDA, a friend of Ben Morrison from whom she received a number of original Glenn Dales.
- Buck started a collection with Hahn's Red (Kurume), Kiesha Ambrosia (Glenn Dale) and Martha Hitchcock (Glenn Dale) from Lyon's nursery.
- He later obtained some Gables from a Hyattsville nursery and Gold Cups from Nuccio's in California.

All photos by Buck Clagett unless otherwise noted.

Buck Clagett – photo from March 2015 *Azalea Clipper* 