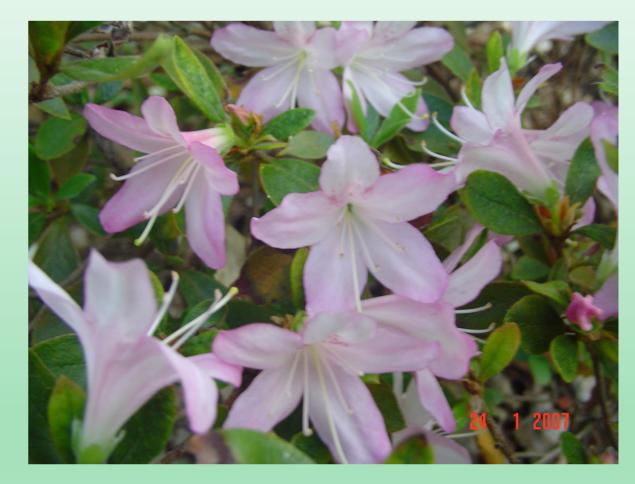

### Bowie Mill Azaleas Buck Clagett - hybridizer

- Buck Clagett lives in Derwood, MD (zone 7a/6b) and is the hybridizer of the Bowie Mill azaleas.
- Both sides of his family had an interest in horticulture.
- His Aunt Dorothy knew Dr. Wilson from the USDA, a friend of Ben Morrison from whom she received a number of original Glenn Dales.
- Buck started a collection with Hahn's Red (Kurume), Kiesha Ambrosia (Glenn Dale) and Martha Hitchcock (Glenn Dale) from Lyon's nursery.
- He later obtained some Gables from a Hyattsville nursery and Gold Cups from Nuccio's in California.

All photos by Buck Clagett unless otherwise noted.

Buck Clagett – photo from March 2015 *Azalea Clipper* 