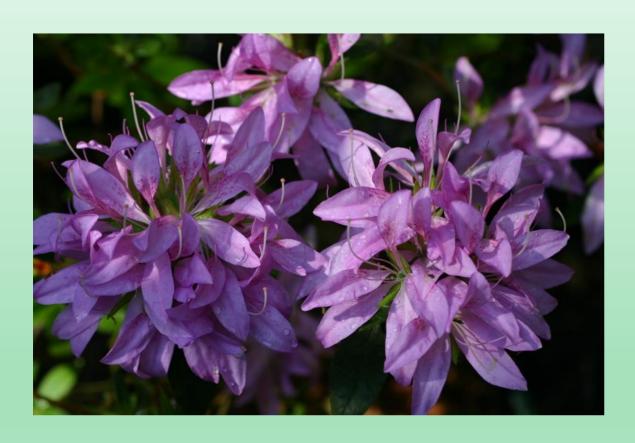

### Bowie Mill Azaleas Buck Clagett - hybridizer

- Buck Clagett lives in Derwood, MD (zone 7a/6b) and is the hybridizer of the Bowie Mill azaleas.
- Both sides of his family had an interest in horticulture.
- His Aunt Dorothy knew Dr. Wilson from the USDA, a friend of Ben Morrison from whom she received a number of original Glenn Dales.
- Buck started a collection with Hahn's Red (Kurume), Kiesha Ambrosia (Glenn Dale) and Martha Hitchcock (Glenn Dale) from Lyon's nursery.
- He later obtained some Gables from a Hyattsville nursery and Gold Cups from Nuccio's in California.