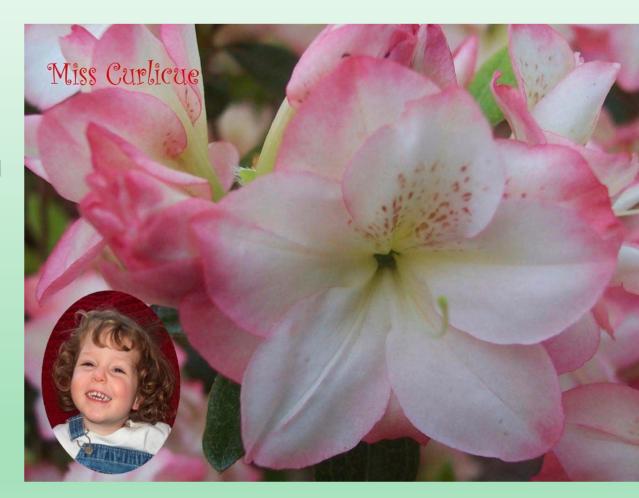

### Bowie Mill Azaleas Buck Clagett - hybridizer

- Buck Clagett lives in Derwood, MD (zone 7a/6b) and is the hybridizer of the Bowie Mill azaleas.
- Both sides of his family had an interest in horticulture.
- His Aunt Dorothy knew Dr. Wilson from the USDA, a friend of Ben Morrison from whom she received a number of original Glenn Dales.
- Buck started a collection with Hahn's Red (Kurume), Kiesha Ambrosia (Glenn Dale) and Martha Hitchcock (Glenn Dale) from Lyon's nursery.
- He later obtained some Gables from a Hyattsville nursery and Gold Cups from Nuccio's in California.

All photos by Buck Clagett unless otherwise noted.

Buck Clagett – photo from March 2015 *Azalea Clipper* 