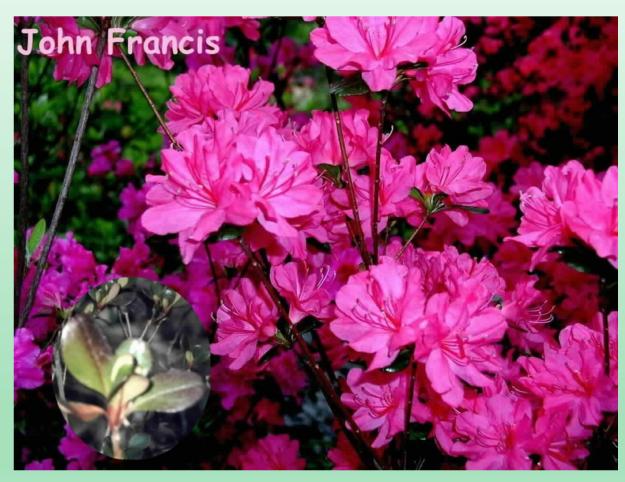

### Bowie Mill Azaleas Buck Clagett - hybridizer

- Buck Clagett lives in Derwood, MD (zone 7a/6b) and is the hybridizer of the Bowie Mill azaleas.
- Both sides of his family had an interest in horticulture.
- His Aunt Dorothy knew Dr. Wilson from the USDA, a friend of Ben Morrison from whom she received a number of original Glenn Dales.
- Buck started a collection with Hahn's Red (Kurume), Kiesha Ambrosia (Glenn Dale) and Martha Hitchcock (Glenn Dale) from Lyon's nursery.
- He later obtained some Gables from a Hyattsville nursery and Gold Cups from Nuccio's in California.

All photos by Buck Clagett unless otherwise noted.

Buck Clagett – photo from March 2015 *Azalea Clipper* 