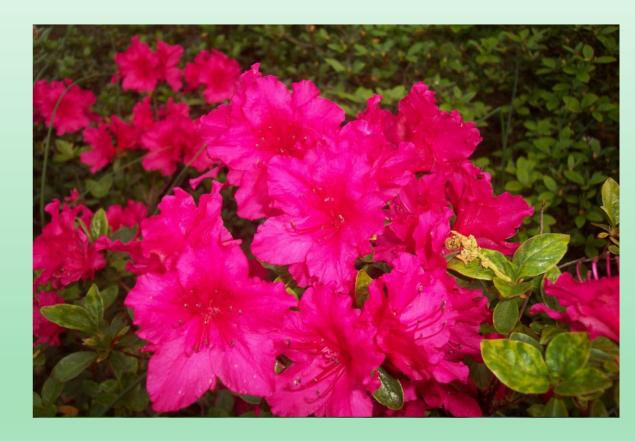

### Bowie Mill Azaleas Buck Clagett - hybridizer

- Buck Clagett lives in Derwood, MD (zone 7a/6b) and is the hybridizer of the Bowie Mill azaleas.
- Both sides of his family had an interest in horticulture.
- His Aunt Dorothy knew Dr. Wilson from the USDA, a friend of Ben Morrison from whom she received a number of original Glenn Dales.
- Buck started a collection with Hahn's Red (Kurume), Kiesha Ambrosia (Glenn Dale) and Martha Hitchcock (Glenn Dale) from Lyon's nursery.
- He later obtained some Gables from a Hyattsville nursery and Gold Cups from Nuccio's in California.

All photos by Buck Clagett unless otherwise noted.

Buck Clagett – photo from March 2015 *Azalea Clipper* 