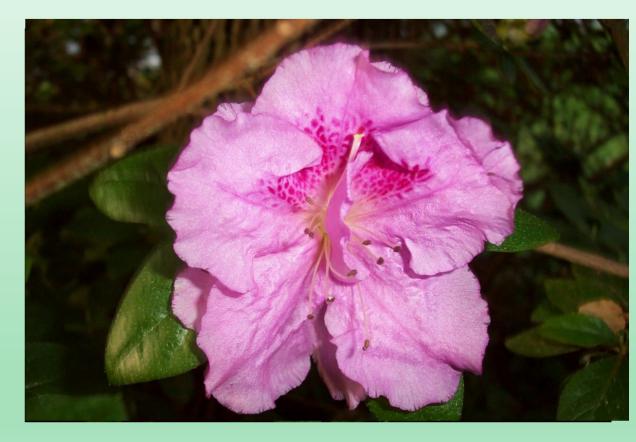

### Bowie Mill Azaleas Buck Clagett - hybridizer

- Buck Clagett lives in Derwood, MD (zone 7a/6b) and is the hybridizer of the Bowie Mill azaleas.
- Both sides of his family had an interest in horticulture.
- His Aunt Dorothy knew Dr. Wilson from the USDA, a friend of Ben Morrison from whom she received a number of original Glenn Dales.
- Buck started a collection with Hahn's Red (Kurume), Kiesha Ambrosia (Glenn Dale) and Martha Hitchcock (Glenn Dale) from Lyon's nursery.
- He later obtained some Gables from a Hyattsville nursery and Gold Cups from Nuccio's in California.