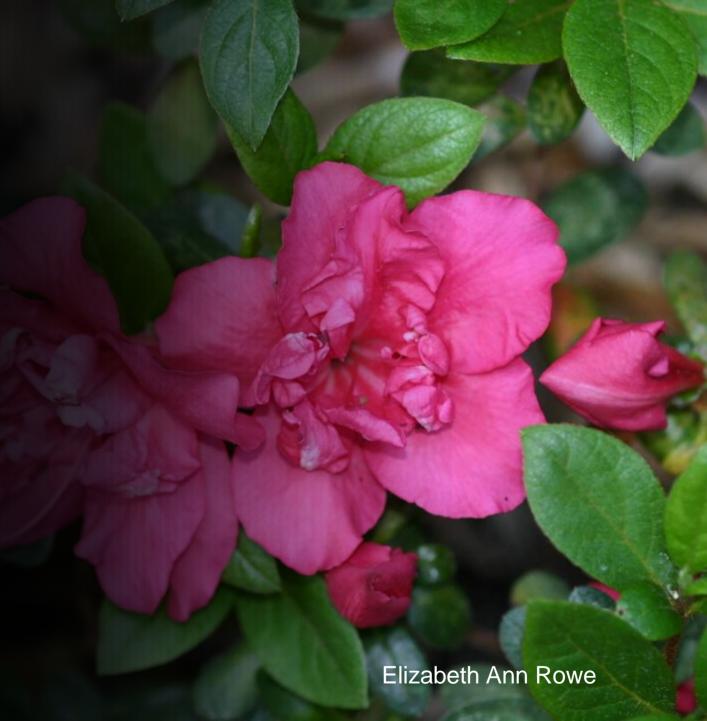

### Bowie Mill Azaleas Buck Clagett - hybridizer

- Buck Clagett lives in Derwood, MD (zone 7a/6b) and is the hybridizer of the Bowie Mill azaleas.
- Both sides of his family had an interest in horticulture.
- His Aunt Dorothy knew Dr. Wilson from the USDA, a friend of Ben Morrison from whom she received a number of original Glenn Dales.
- Buck started a collection with Hahn's Red (Kurume), Kiesha Ambrosia (Glenn Dale) and Martha Hitchcock (Glenn Dale) from Lyon's nursery.
- He later obtained some Gables from a Hyattsville nursery and Gold Cups from Nuccio's in California.

All photos by Buck Clagett unless otherwise noted.

Buck Clagett – photo from March 2015 *Azalea Clipper* 