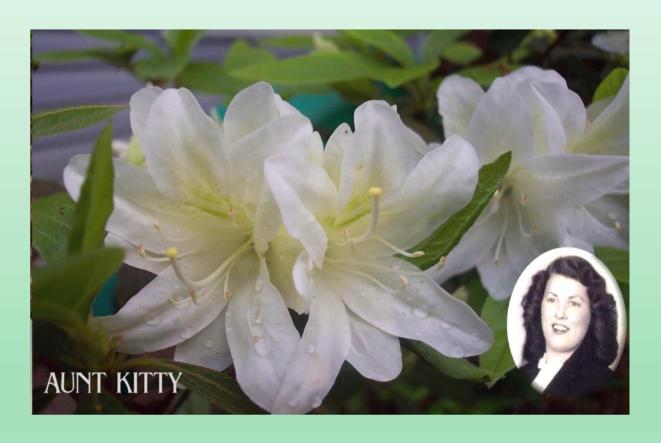

age: 1-1/2 inches long, elliptic, dark green; holds up well in early spring when most foliage is at its worst
- Plant habit: somewhat open, but generally as wide as it is tall; a 20-year-old plant is 4 feet by 4 feet
- Bloom time: mid-to late June
- Named for one of his father's sisters
- Hardy to at least –15 degrees F



Tissie

# Koromo Shikibu x unknown R. indicum



#### **Unknown R. Indicum**

A ruffled, rose red semidouble, with white variegations in some blooms. A container plant given to his mother-in-law for Mother's Day, 1984.

Koromo Shikibu Photo Carolyn Beck

## **Aunt Kitty**

- 'Koromo Shikibu' x an unknown *R. indicum*
- Bloom is white hose in hose
- Plant habit as wide as it is tall
- Bloom time late May
- Hardy to -12 degrees F
- Named after one of his mother's sisters



**Aunt Kitty** 

# **Dorothy King**

- 'Koromo Shikibu' x unnamed R. indicum hybrid
- Flower 2 ½ in hose-in-hose
- Strong to vivid purplish pink (RHS 67A to B)
- Plant Habit a wide as it is tall
- Bloom time mid-May
- Hardy to -10 degrees F
- Named for one of his father's sisters



**Dorothy King** 

#### Tina's Whorled

- 'Koromo Shikibu' x an unknown *R. indicum* hybrid (ruffled, semi-double flowers, rose red with white variegation)
- Flower: 3 inches across, strong reddish purple (RHS 78B)
- Individual petals do not touch, but are more elliptic than strap-like, giving a whorled effect to the flower
- Mixed with new foliage that is approximately the same size, this gives the appearance of two colors of flower petals
- Foliage: large, 2 inches long by ¾ inch, new growth even larger, ab