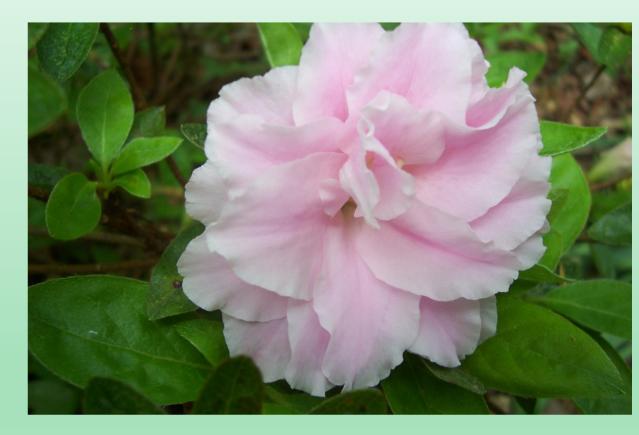

### Bowie Mill Azaleas Buck Clagett - hybridizer

- Buck Clagett lives in Derwood, MD (zone 7a/6b) and is the hybridizer of the Bowie Mill azaleas.
- Both sides of his family had an interest in horticulture.
- His Aunt Dorothy knew Dr. Wilson from the USDA, a friend of Ben Morrison from whom she received a number of original Glenn Dales.
- Buck started a collection with Hahn's Red (Kurume), Kiesha Ambrosia (Glenn Dale) and Martha Hitchcock (Glenn Dale) from Lyon's nursery.
- He later obtained some Gables from a Hyattsville nursery and Gold Cups from Nuccio's in California.

All photos by Buck Clagett unless otherwise noted.

Buck Clagett – photo from March 2015 *Azalea Clipper* 