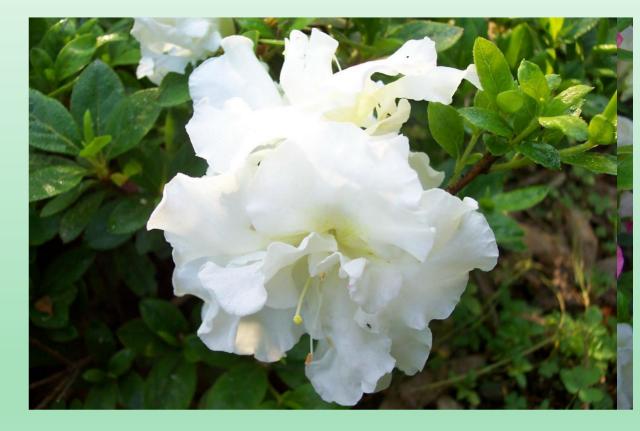

### Bowie Mill Azaleas Buck Clagett - hybridizer

- Buck Clagett lives in Derwood, MD (zone 7a/6b) and is the hybridizer of the Bowie Mill azaleas.
- Both sides of his family had an interest in horticulture.
- His Aunt Dorothy knew Dr. Wilson from the USDA, a friend of Ben Morrison from whom she received a number of original Glenn Dales.
- Buck started a collection with Hahn's Red (Kurume), Kiesha Ambrosia (Glenn Dale) and Martha Hitchcock (Glenn Dale) from Lyon's nursery.
- He later obtained some Gables from a Hyattsville nursery and Gold Cups from Nuccio's in California.

All photos by Buck Clagett unless otherwise noted.

Buck Clagett – photo from March 2015 *Azalea Clipper* 