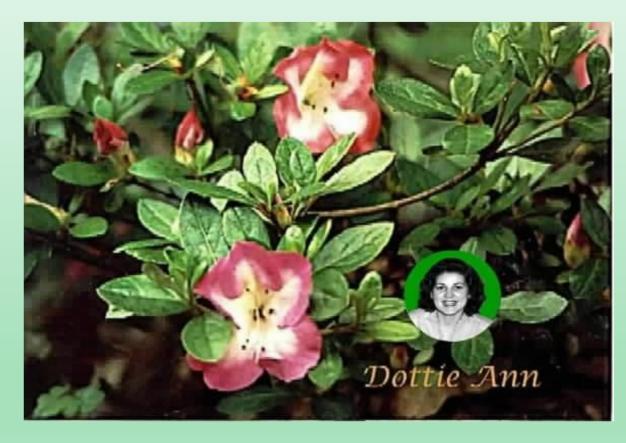

### Bowie Mill Azaleas Buck Clagett - hybridizer

- Buck Clagett lives in Derwood, MD (zone 7a/6b) and is the hybridizer of the Bowie Mill azaleas.
- Both sides of his family had an interest in horticulture.
- His Aunt Dorothy knew Dr. Wilson from the USDA, a friend of Ben Morrison from whom she received a number of original Glenn Dales.
- Buck started a collection with Hahn's Red (Kurume), Kiesha Ambrosia (Glenn Dale) and Martha Hitchcock (Glenn Dale) from Lyon's nursery.
- He later obtained some Gables from a Hyattsville nursery and Gold Cups from Nuccio's in California.

All photos by Buck Clagett unless otherwise noted.

Buck Clagett – photo from March 2015 *Azalea Clipper* 