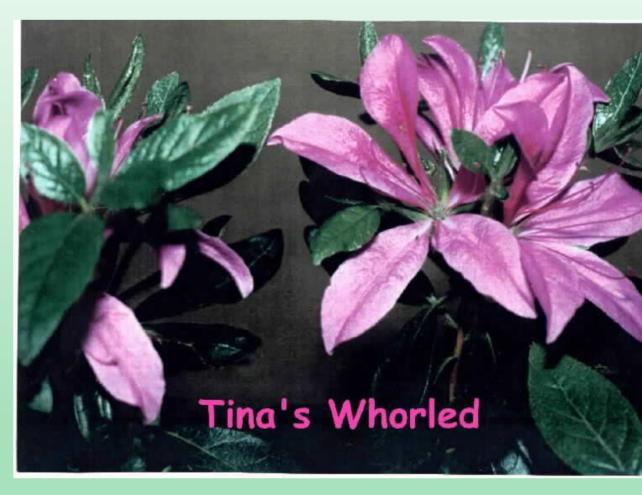

### Bowie Mill Azaleas Buck Clagett - hybridizer

- Buck Clagett lives in Derwood, MD (zone 7a/6b) and is the hybridizer of the Bowie Mill azaleas.
- Both sides of his family had an interest in horticulture.
- His Aunt Dorothy knew Dr. Wilson from the USDA, a friend of Ben Morrison from whom she received a number of original Glenn Dales.
- Buck started a collection with Hahn's Red (Kurume), Kiesha Ambrosia (Glenn Dale) and Martha Hitchcock (Glenn Dale) from Lyon's nursery.
- He later obtained some Gables from a Hyattsville nursery and Gold Cups from Nuccio's in California.

All photos by Buck Clagett unless otherwise noted.

Buck Clagett – photo from March 2015 *Azalea Clipper* 