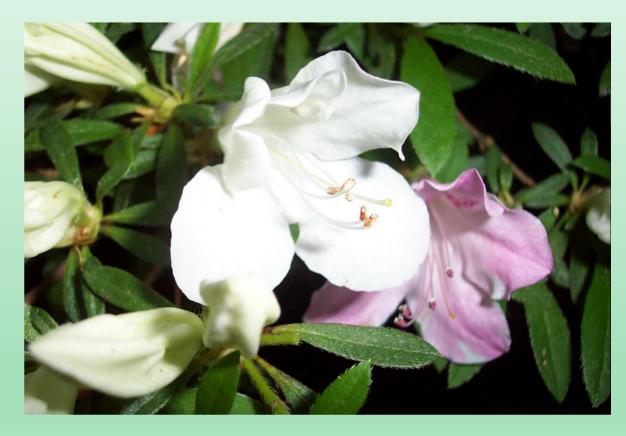

### Bowie Mill Azaleas Buck Clagett - hybridizer

- Buck Clagett lives in Derwood, MD (zone 7a/6b) and is the hybridizer of the Bowie Mill azaleas.
- Both sides of his family had an interest in horticulture.
- His Aunt Dorothy knew Dr. Wilson from the USDA, a friend of Ben Morrison from whom she received a number of original Glenn Dales.
- Buck started a collection with Hahn's Red (Kurume), Kiesha Ambrosia (Glenn Dale) and Martha Hitchcock (Glenn Dale) from Lyon's nursery.
- He later obtained some Gables from a Hyattsville nursery and Gold Cups from Nuccio's in California.

All photos by Buck Clagett unless otherwise noted.

Buck Clagett – photo from March 2015 *Azalea Clipper* 