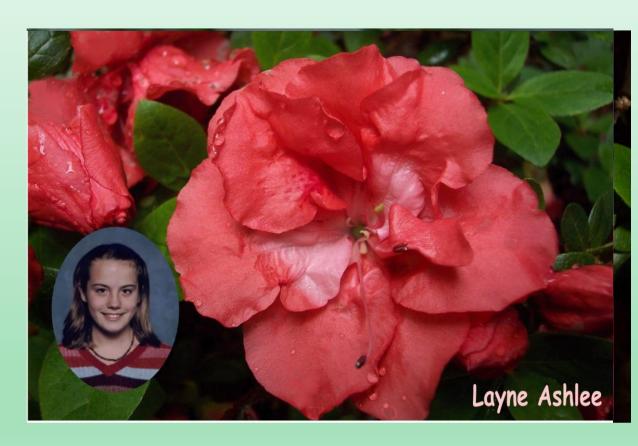

### Bowie Mill Azaleas Buck Clagett - hybridizer

- Buck Clagett lives in Derwood, MD (zone 7a/6b) and is the hybridizer of the Bowie Mill azaleas.
- Both sides of his family had an interest in horticulture.
- His Aunt Dorothy knew Dr. Wilson from the USDA, a friend of Ben Morrison from whom she received a number of original Glenn Dales.
- Buck started a collection with Hahn's Red (Kurume), Kiesha Ambrosia (Glenn Dale) and Martha Hitchcock (Glenn Dale) from Lyon's nursery.
- He later obtained some Gables from a Hyattsville nursery and Gold Cups from Nuccio's in California.

All photos by Buck Clagett unless otherwise noted.

Buck Clagett – photo from March 2015 *Azalea Clipper* 