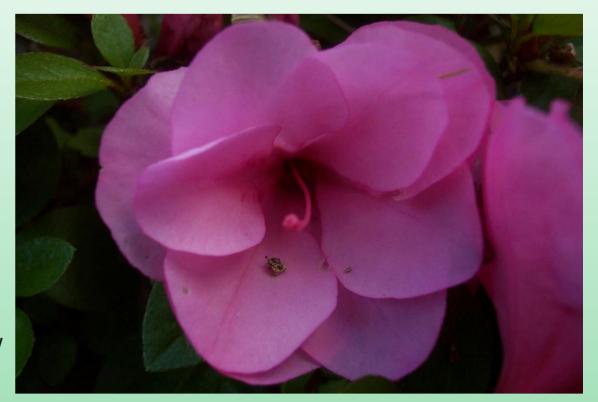

### Bowie Mill Azaleas Buck Clagett - hybridizer

- Buck Clagett lives in Derwood, MD (zone 7a/6b) and is the hybridizer of the Bowie Mill azaleas.
- Both sides of his family had an interest in horticulture.
- His Aunt Dorothy knew Dr. Wilson from the USDA, a friend of Ben Morrison from whom she received a number of original Glenn Dales.
- Buck started a collection with Hahn's Red (Kurume), Kiesha Ambrosia (Glenn Dale) and Martha Hitchcock (Glenn Dale) from Lyon's nursery.
- He later obtained some Gables from a Hyattsville nursery and Gold Cups from Nuccio's in California.

All photos by Buck Clagett unless otherwise noted.

Buck Clagett – photo from March 2015 *Azalea Clipper* 