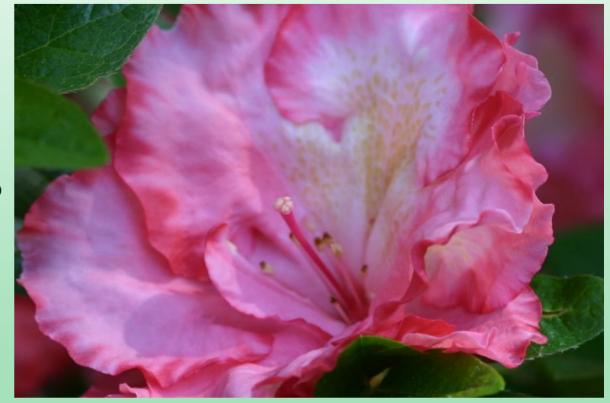

### Bowie Mill Azaleas Buck Clagett - hybridizer

- Buck Clagett lives in Derwood, MD (zone 7a/6b) and is the hybridizer of the Bowie Mill azaleas.
- Both sides of his family had an interest in horticulture.
- His Aunt Dorothy knew Dr. Wilson from the USDA, a friend of Ben Morrison from whom she received a number of original Glenn Dales.
- Buck started a collection with Hahn's Red (Kurume), Kiesha Ambrosia (Glenn Dale) and Martha Hitchcock (Glenn Dale) from Lyon's nursery.
- He later obtained some Gables from a Hyattsville nursery and Gold Cups from Nuccio's in California.

All photos by Buck Clagett unless otherwise noted.

Buck Clagett – photo from March 2015 *Azalea Clipper* 